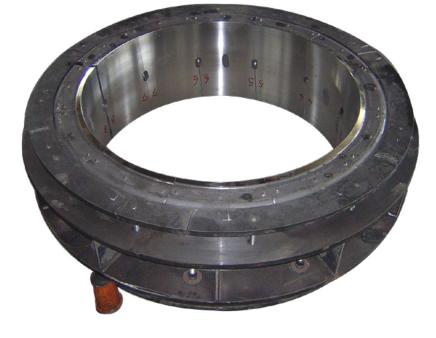

#### **GIRTH GEAR**

**PRODUCT:** Girth Gear **PROCESS:** Casting **APPLICATION:** Rotary Kilns, Ball Mills on Cement, Mining and Minerals Industry, Rotary Dryers, Pulp & Paper MATERIAL: ZG45, ZG42CrMO, GS34CrMo, 34CrNiMo6, GS34CrMo4 Carbon steel, alloy steel or according to customer's requirements.