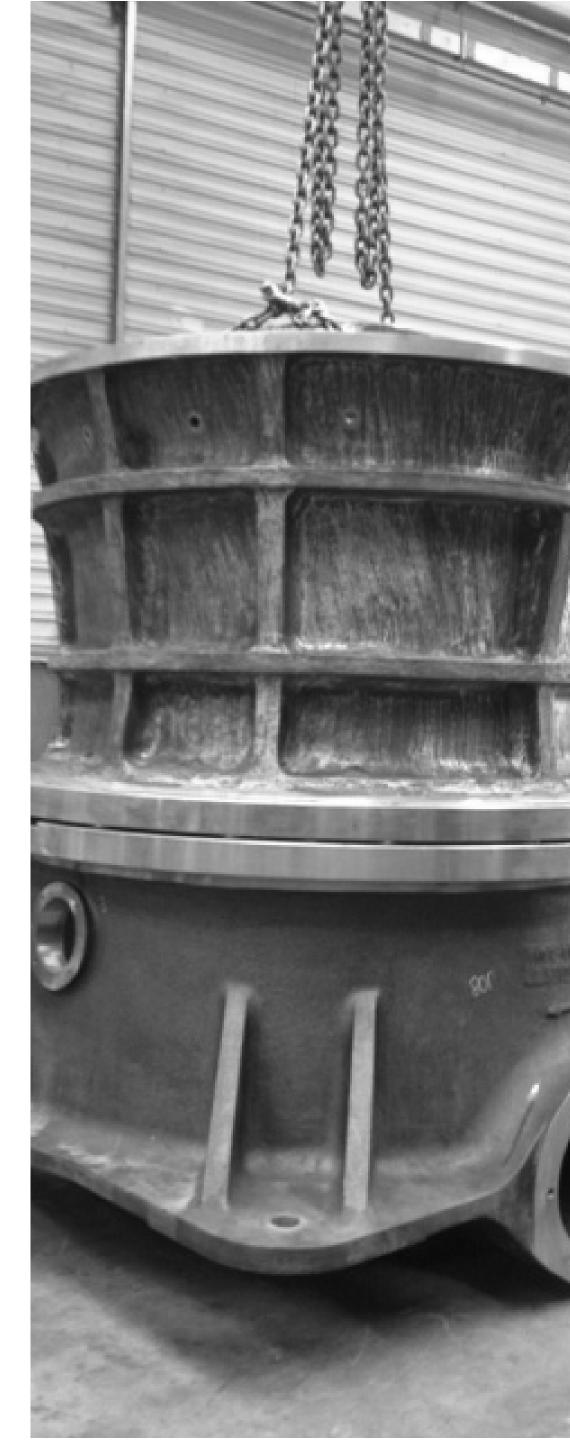

#### MILL HEAD

**PRODUCT:** Mill Head **PROCESS:** Casting **APPLICATION:** Ball Mills **MATERIAL:** GS-52/GGG-80 or according to customers requirements.