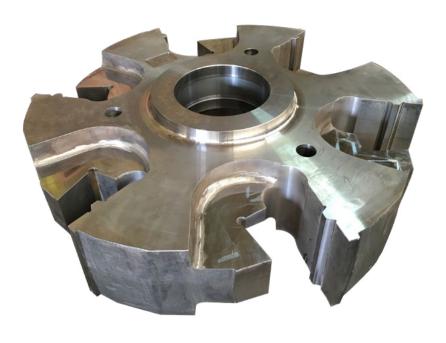

#### **SEGMENTED** ROLLER

PRODUCT: Sizers for crushers
PROCESS: Casting
APPLICATION: Mining Industry
MATERIAL: Manganese Steel, Carbon
Steel or according to customers
requirements. Can be produced with or
without Hardfacing Welding.