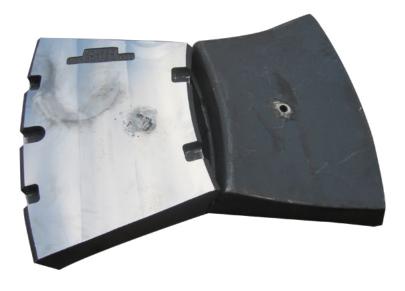

#### HAMMERS

### **CONE** CRUSHER

PRODUCT : Hammers PROCESS : Casting APPLICATION : Hammer crushers MATERIAL : Carbon Steel / Manganese Steel / NiHard IV / Bi-Metal / Double Heat Treated / Hardfacing Welded according to customers requirements. **PRODUCT :** Cone Crusher Parts, Spider,
Spider Cap, Bottom Shell, Top Shell,
Mantle, Core, Spider Arm Protections,
Lining Plates etc. **PROCESS** : Casting