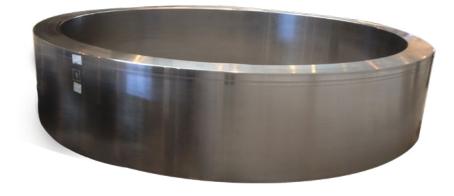

#### RING

**PRODUCT:** Ring **PROCESS:** Forging **APPLICATION:** Cement, Mining, Rotary kilns and Ball Mills MATERIAL: AISI4140 / 42CrMo4 / 34CrNiMo6 / AISI410 / AISI4130 / CK45 / SK-3 or according to custzomer's requirements. Carbon steel / alloy steel, without