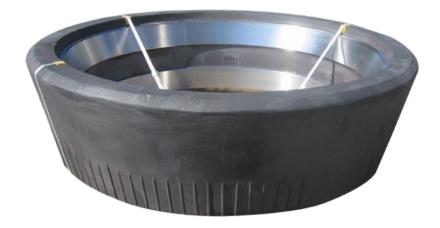

#### **GRINDING** TABLE

#### **GRINDING** ROLLER

PRODUCT: Grinding Table (In One Piece or Segmented)
PROCESS: Casting
APPLICATION: Vertical Roller Mill
MATERIAL: A570 / GS-52 / NiHard IV /
GS-40CrMo12 or according to customer's requirements. Can be supplied also
with hard facing welding. **PRODUCT:** Grinding Roller**PROCESS:** Casting**APPLICATION:** Vertical mills