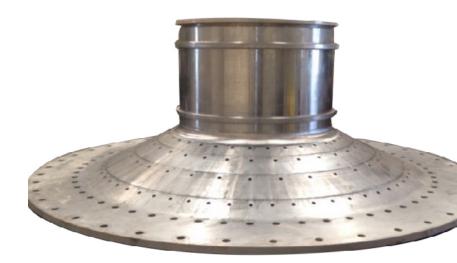

#### MILL HEAD

**PRODUCT:** Mill Head **PROCESS:** Casting **APPLICATION:** Ball Mills **MATERIAL:** GS-52/GGG-80 or according to customers requirements.