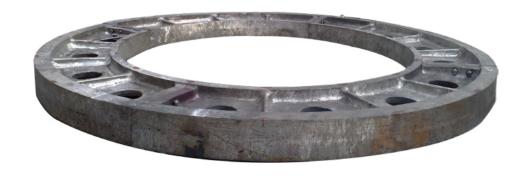

#### RING

**PRODUCT:** Ring **PROCESS:** Forging **APPLICATION:** Cement, Mining, Rotary kilns and Ball Mills MATERIAL: AISI4140 / 42CrMo4 / 34CrNiMo6 / AISI410 / AISI4130 / CK45 / SK-3 or according to custzomer's requirements. Carbon steel / alloy steel, without