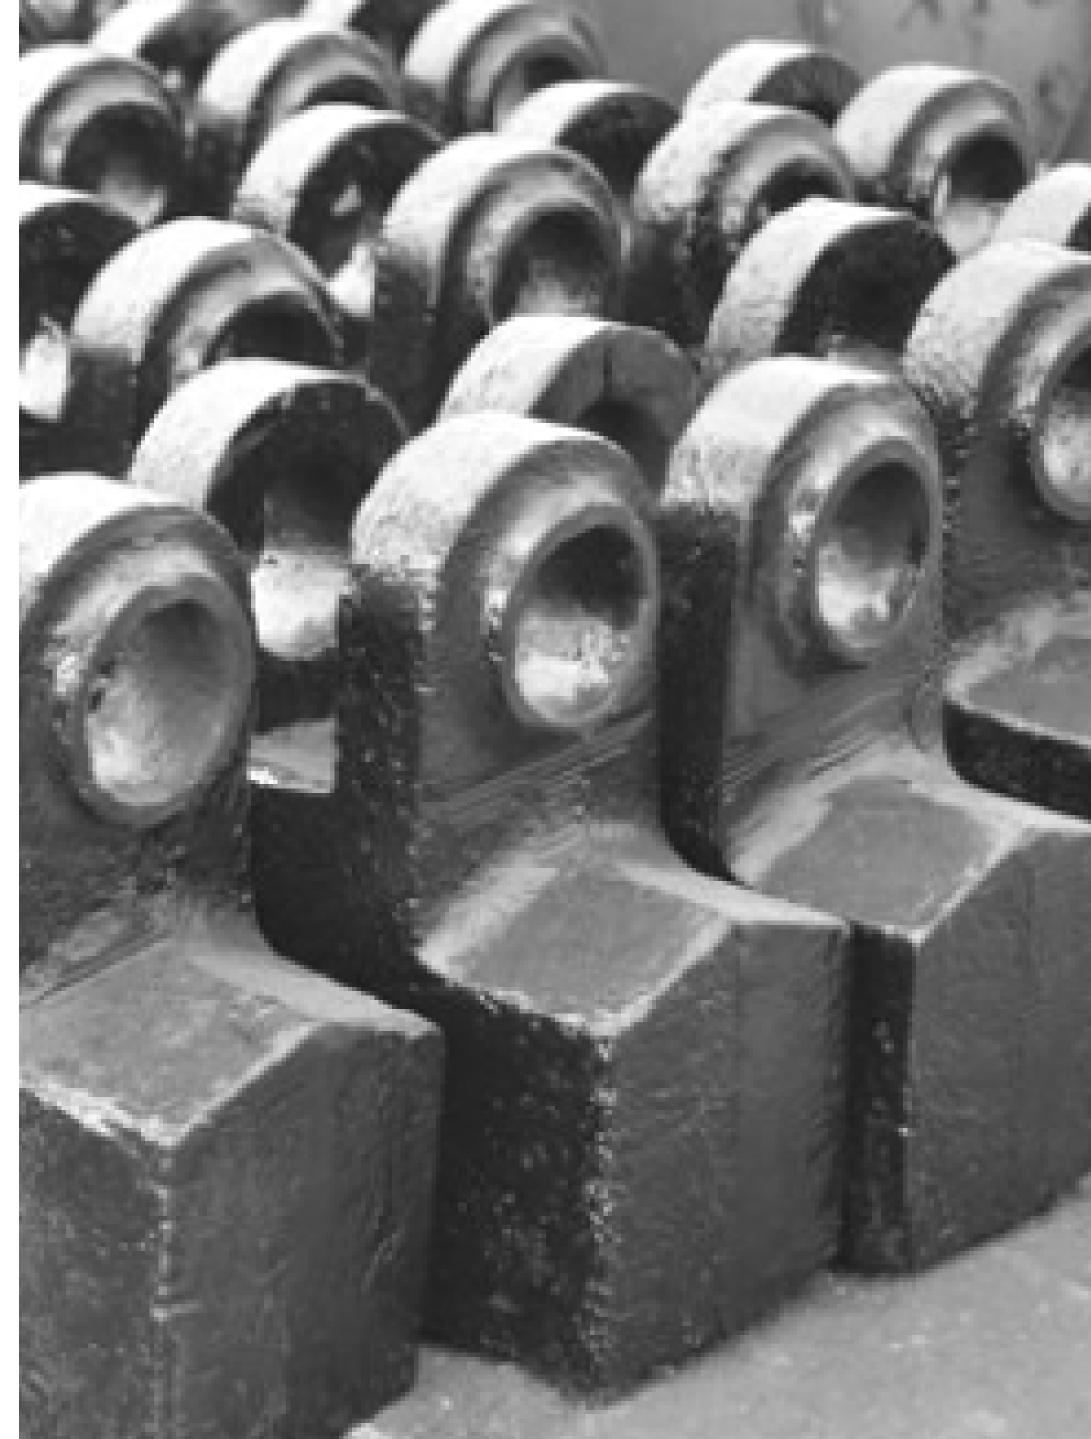

#### HAMMERS

### **CONE** CRUSHER

PRODUCT : Hammers PROCESS : Casting APPLICATION : Hammer crushers MATERIAL : Carbon Steel / Manganese Steel / NiHard IV / Bi-Metal / Double Heat Treated / Hardfacing Welded according to customers requirements. **PRODUCT :** Cone Crusher Parts, Spider,
Spider Cap, Bottom Shell, Top Shell,
Mantle, Core, Spider Arm Protections,
Lining Plates etc. **PROCESS** : Casting