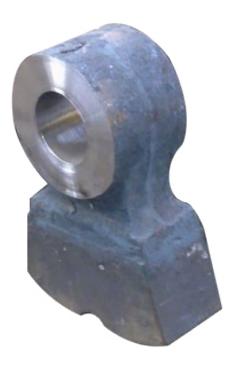

PRODUCT: Anvil
PROCESS: Casting

**APPLICATION:** Anvil for Hammer Crushers **MATERIAL:** Manganese Steel or according to customer's requirements. With or without hard facing welding. Hardfacing welding can be chosen according to the material specifications like limestone, clay, clinker, coal etc.