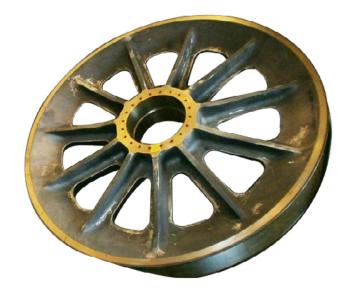

#### **PRODUCT:** Segmented Roller **PROCESS:** Casting

**APPLICATION:** Rotary Kilns, Ball Mills on Cement, Mining and Minerals Industry, Rotary Dryers, Pulp & Paper

**MATERIAL :** Carbon Steel, Low/High Alloy Steel, According to customer requirements. If requested, can be supplied with hard facing welding.