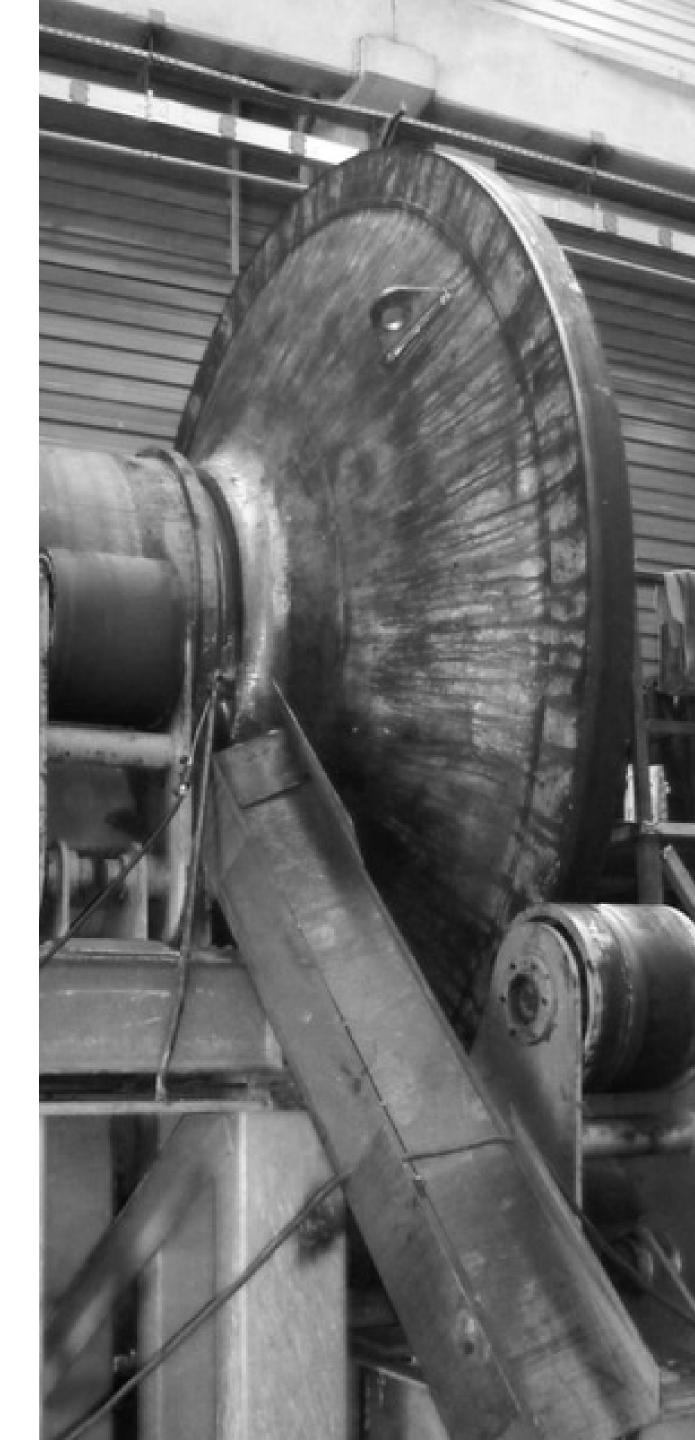

#### **GRINDING** ROLLER

PRODUCT: Grinding Table (In One Piece or Segmented)
PROCESS: Casting
APPLICATION: Vertical Roller Mill
MATERIAL: A570 / GS-52 / NiHard IV /
GS-40CrMo12 or according to customer's requirements. Can be supplied also
with hard facing welding. **PRODUCT:** Grinding Roller**PROCESS:** Casting**APPLICATION:** Vertical mills

MATERIAL: Carbon steel, Alloy Steel, Stainless Steel, High Manganese Steel, NiHard IV or according to customer's requirements. Can be supplied with hard facing welding.