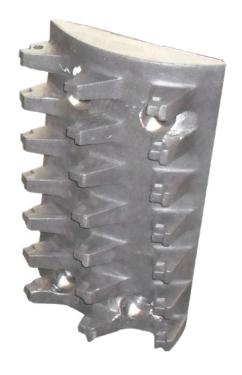

#### **SEGMENTED** ROLLER

PRODUCT: Sizers for crushers
PROCESS: Casting
APPLICATION: Mining Industry
MATERIAL: Manganese Steel, Carbon
Steel or according to customers
requirements. Can be produced with or
without Hardfacing Welding.

#### **PRODUCT:** Segmented Roller **PROCESS:** Casting

**APPLICATION:** Rotary Kilns, Ball Mills on Cement, Mining and Minerals Industry, Rotary Dryers, Pulp & Paper

**MATERIAL :** Carbon Steel, Low/High Alloy Steel, According to customer requirements. If requested, can be supplied with hard facing welding.