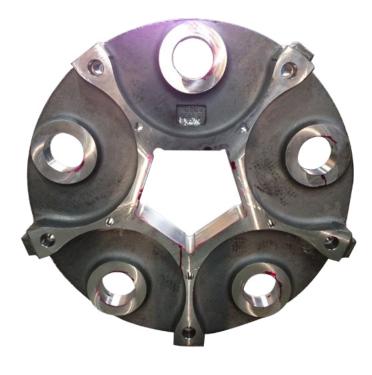

### **CONE** CRUSHER

PRODUCT : Hammers PROCESS : Casting APPLICATION : Hammer crushers MATERIAL : Carbon Steel / Manganese Steel / NiHard IV / Bi-Metal / Double Heat Treated / Hardfacing Welded according to customers requirements. **PRODUCT :** Cone Crusher Parts, Spider,
Spider Cap, Bottom Shell, Top Shell,
Mantle, Core, Spider Arm Protections,
Lining Plates etc. **PROCESS** : Casting

**APPLICATION :** Mining Industry**MATERIAL :** Carbon Steel or according to customers requirements.